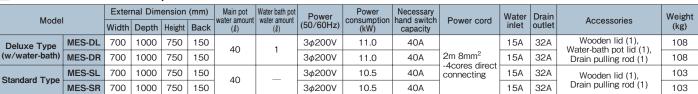

s are casted inside the pot. This makes good use of the heat during heating, coming to a boil quickly and

no waste in the cost.Casted-in heaters concentrated especially in the front side focus on heating up the front side of the pot, generating strong convection currents from front side toward back side. This makes noodles turn around in the pot vigorously and boil in a delicious manner.

# Operability makes difference in peak time. Also contributes to energy-saving!

Water-bath pot is installed to use for warming the bowls (MES-DL). In the front side of the pot there is an enough space for arrangement to enable speedy serving.

## Perfect for cleaning nothing in the pot.

## **High** limit switch assures prevention of overheating.

### ■ Electric Udon / Soba Boiler Specifications Table



# Deluxe Type MES-DL (w/water-bath pot) Casted Amount 2.0kg Water Capacity 40 &



Standard Type