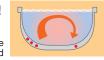

# Generates strong boiling power and turning force! Built-in heaters adopted in the pot.

Heaters are casted inside the pot. This makes good use of the heat during heating, coming to a boil quickly and

no waste in the cost.Casted-in heaters concentrated especially in the front side focus on heating up the front side of the pot, generating strong convection currents from front side toward back side. This makes noodles turn around in the pot vigorously and boil in a delicious manner.