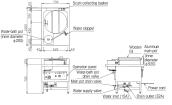

# Operability makes difference in peak time. Also contributes to energy-saving!

Water-bath pot is installed to use for warming the bowls (MES-DL). In the front side of the pot there is an enough space for arrangement to enable speedy serving.

## Perfect for cleaning nothing in the pot.

## **High** limit switch assures prevention of overheating.